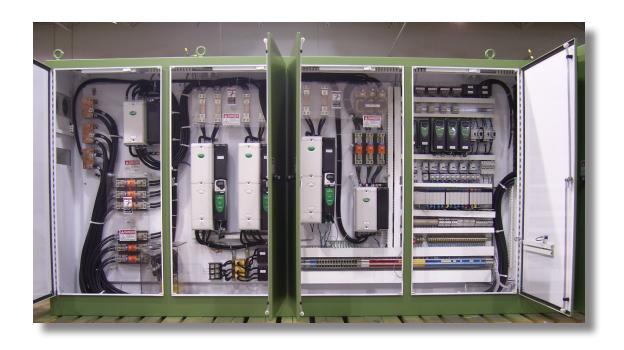

**APPLICATION** 

Complete roll-form machine control system for industry-leading OEM.

All AC vector drives with common-bus configuration for main motors.

Load sharing design of qty. (24) sections on common accumulator.

Absolute position control of (12) sections for tooling set-up.

ControlLogix PLC distributed in (6) locations.

Color touch screen HMI's in (3) locations.

**COMPONENTS** 

Qty. (5)—Emerson Control Techniques Unidrive SP;

AC vector drives; 100 - 300 HP

Qty. (24)—Emerson Control Techniques GP 20; AC vector drives; 7.5 HP

Qty. (13)—Emerson Commander SK; AC vector drives; 1 - 5 HP

Qty. (12)—Fraba Posital absolute position encoders; DeviceNet communications

Allen-Bradley ControlLogix PLC with remote I/O; (640) total I/O

Red Lion 15" color touch screen HMI; qty. (3)