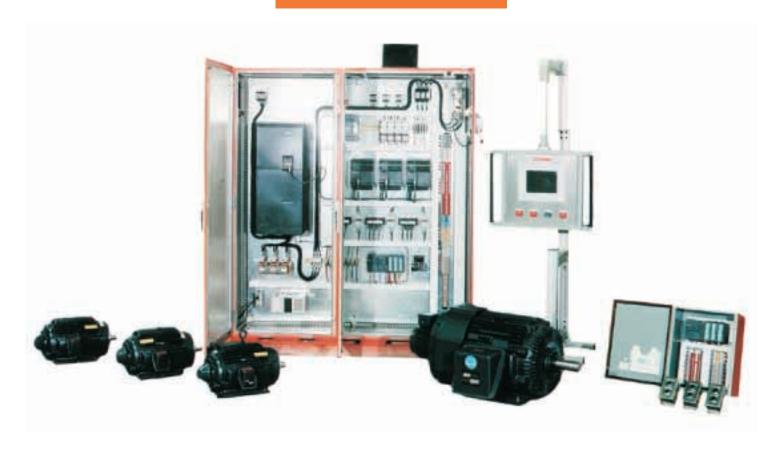

## CHICAGOELECTRIC

SINGLEFACER CONTROL SYSTEM AC VECTOR DRIVE AND PLC UPGRADE

**INDUSTRY** 

**Corrugated Containers** 

**LOCATION** 

**Oklahoma** 

**APPLICATION** 

- Upgrade existing control system to AC vector drives
- Replace operator station with touchscreen
- Add direct drive glue roll section
- Provide remote PLC I/O at machine

## **COMPONENTS**

- (I) 75HP AC vector main drive
- (I) IOHP AC vector bridge drive
- (I) IOHP AC vector pre-conditioner drive
- (I) IOHP AC vector glue roll drive
- (I) Operator touchscreen
- (I) Host PLC with profibus interface
- (I) Remote PLC I/O panel

## **FEATURES**

- Replaced obsolete system comprised of DC drives and relay logic
- Single-vendor integrated system
- Profibus communication between all components
- Weekend installation