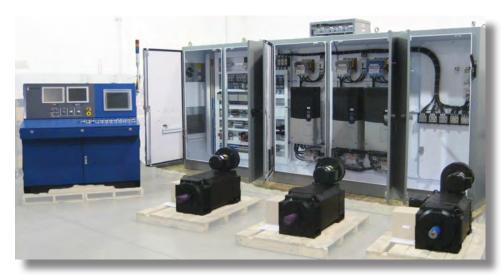

## Tube Mill Drive System Rockwell Integrated Architecture

**INDUSTRY** Metals

**LOCATION** Indiana

**APPLICATION** Tube Mill Drive System; 200 HP PowerFlex AC vector drives in common bus configuration.

PanelView operator interface and ControlLogix PLC; Ethernet communications to all components.

Complete solution from Chicago Electric encompassing design, control drawings,

panel build, programming, test and start-up.

**COMPONENTS** Qty (3) - 200 HP; 1150 RPM vector motors

Qty (3) - 200 HP PowerFlex 753 vector controllers

ControlLogix PLC — 17-slot rack; 5561 Processor; Ethernet IP Module

Bulletin 100 IEC Motor Control Components

700S Series Safety Relays PanelView Plus HMI - 15"

1794 Series Flex I/O

CHICAGO E L E C T R I C