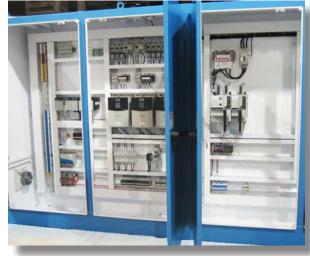

## Roll Form Machine Drive System with Flying Cut-Off Rockwell Integrated Architecture

**INDUSTRY** Metals

**LOCATION** Utah

**APPLICATION** Roll forming machine drive and control system.

PowerFlex AC vector drives for forming section in common bus configuration; Kinetix servo drives for feed and flying cut-off. PanelView operator interfaces; ControlLogix PLC; Ethernet remote I/O.

Complete solution from Chicago Electric encompassing design, control drawings, panel build, programming, test and start-up.

**COMPONENTS** 

Qty (4) - 20 HP; RPM Series Vector Motors

Qty (4) - 20 HP PowerFlex 700 Vector Controllers

Qty (2) - Kinetix 6500 Servo Controllers

Qty (2) - MPM 618 Servo Motors

ControlLogix PLC — 10-slot rack; 5561 Processor; Ethernet IP Module

Bulletin 100 IEC Motor Control Components

Qty (2) - PanelView Plus HMI - 10"