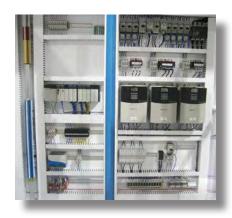

## Roll Form Machine Drive System with Flying Cut-Off Rockwell Integrated Architecture

**INDUSTRY** Metals

**LOCATION** Utah

**APPLICATION** Roll forming machine drive and control system.

PowerFlex AC vector drives for forming section in common bus configuration; Kinetix servo drives for feed and flying cut-off. PanelView operator interfaces; ControlLogix PLC; Ethernet remote I/O.

Complete solution from Chicago Electric encompassing design, control drawings, panel build, programming, test and start-up.

**COMPONENTS** 

Qty (4) - 20 HP; RPM Series Vector Motors

Qty (4) - 20 HP PowerFlex 700 Vector Controllers

Qty (2) - Kinetix 6500 Servo Controllers

Qty (2) - MPM 618 Servo Motors

ControlLogix PLC — 10-slot rack; 5561 Processor; Ethernet IP Module

Bulletin 100 IEC Motor Control Components

Qty (2) - PanelView Plus HMI - 10"