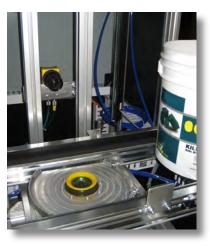

## CHICAGOELECTRIC

| Line Scan                                                          |             |                                                                                                                              |
|--------------------------------------------------------------------|-------------|------------------------------------------------------------------------------------------------------------------------------|
| <b>Machine Vision</b>                                              | INDUSTRY    | Packaging — Injection molding                                                                                                |
| Label Inspection                                                   | LOCATION    | Elk Grove Village, Illinois                                                                                                  |
| 360° in line inspection<br>of cylindrical packaging                | APPLICATION | Automated inspection cell with "vacuum bucket rotator" for 360° line scan image.                                             |
|                                                                    |             | Integrated motion, vision, sequencing, and data collection technology for label alignment verification and defect detection. |
| FEATURES                                                           | COMPONENTS  | Cognex InSight 5604 Linescan System                                                                                          |
| <ul><li>12 parts per minute</li><li>100% inspection</li></ul>      |             | ProFace Industrial Touchscreen PC                                                                                            |
| <ul><li>Auto teaching</li></ul>                                    |             | Allen-Bradley CompactLogix PLC                                                                                               |
| <ul> <li>Pneumatic actuator to kick off defective parts</li> </ul> |             | Emerson Commander SK Motor Drive                                                                                             |
|                                                                    |             | Emerson Epsilon EP Servo Drive                                                                                               |
|                                                                    |             | InduSoft User Interface                                                                                                      |