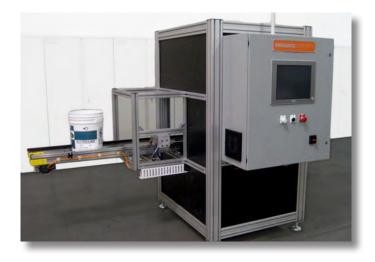

## CHICAGOELECTRIC

| Line Scan                                                          |             |                                                                                                                              |
|--------------------------------------------------------------------|-------------|------------------------------------------------------------------------------------------------------------------------------|
| <b>Machine Vision</b>                                              | INDUSTRY    | Packaging — Injection molding                                                                                                |
| Label Inspection                                                   | LOCATION    | Elk Grove Village, Illinois                                                                                                  |
| 360° in line inspection<br>of cylindrical packaging                | APPLICATION | Automated inspection cell with "vacuum bucket rotator" for 360° line scan image.                                             |
|                                                                    |             | Integrated motion, vision, sequencing, and data collection technology for label alignment verification and defect detection. |
| FEATURES                                                           | COMPONENTS  | Cognex InSight 5604 Linescan System                                                                                          |
| <ul><li>12 parts per minute</li><li>100% inspection</li></ul>      |             | ProFace Industrial Touchscreen PC                                                                                            |
| <ul><li>Auto teaching</li></ul>                                    |             | Allen-Bradley CompactLogix PLC                                                                                               |
| <ul> <li>Pneumatic actuator to kick off defective parts</li> </ul> |             | Emerson Commander SK Motor Drive                                                                                             |
|                                                                    |             | Emerson Epsilon EP Servo Drive                                                                                               |
|                                                                    |             | InduSoft User Interface                                                                                                      |