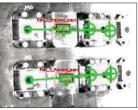

Verification of part eject and in-mold tooling position

Over-mold insert inspection

Operator touch screen

- The MVP System utilizes Cognex Machine Vision technology to ensure parts are properly ejected from the mold at the completion of each cycle.
- The MVP System is also capable of inspecting over-molded parts to verify proper seating and alignment before the molding process begins.
- The MVP System easily integrates into injection molding machine control systems to eliminate crashes and reduce downtime.
- The MVP System is a comprehensive technology package including camera; controller; lens; lights; mounting brackets; cabling; operator touch screen; and machine control interface.