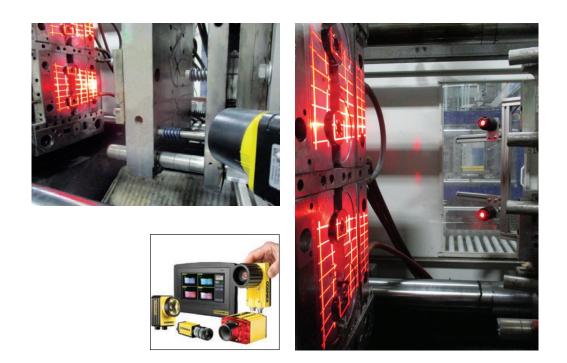

# Protect your mold investment with an MVP on your team

The Mold Vision Protection System verifies part condition with every cycle. MVP is a complete solution featuring Cognex machine vision technology and is optimized for injection molding applications.

Verification of part eject and in-mold tooling position

Over-mold insert inspection

Operator touch screen

- The MVP System utilizes Cognex Machine Vision technology to ensure parts are properly ejected from the mold at the completion of each cycle.
- The MVP System is also capable of inspecting over-molded parts to verify proper seating and alignment before the molding process begins.
- The MVP System easily integrates into injection molding machine control systems to eliminate crashes and reduce downtime.
- The MVP System is a comprehensive technology package including camera; controller; lens; lights; mounting brackets; cabling; operator touch screen; and machine control interface.