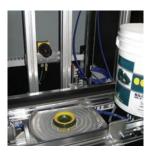

Verification of part eject and in-mold tooling position

Over-mold insert inspection

Operator touch screen

- The MVP System utilizes Cognex Machine Vision technology to ensure parts are properly ejected from the mold at the completion of each cycle.
- The MVP System is also capable of inspecting over-molded parts to verify proper seating and alignment before the molding process begins.
- The MVP System easily integrates into injection molding machine control systems to eliminate crashes and reduce downtime.
- The MVP System is a comprehensive technology package including camera; controller; lens; lights; mounting brackets; cabling; operator touch screen; and machine control interface.