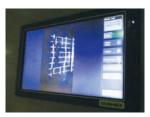

Verification of part eject and in-mold tooling position

Over-mold insert inspection

Operator touch screen

- The MVP System utilizes Cognex Machine Vision technology to ensure parts are properly ejected from the mold at the completion of each cycle.
- The MVP System is also capable of inspecting over-molded parts to verify proper seating and alignment before the molding process begins.
- The MVP System easily integrates into injection molding machine control systems to eliminate crashes and reduce downtime.
- The MVP System is a comprehensive technology package including camera; controller; lens; lights; mounting brackets; cabling; operator touch screen; and machine control interface.