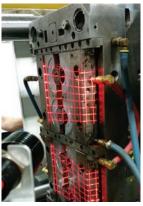

# Protect your mold investment with an MVP on your team

The Mold Vision Protection System verifies part condition with every cycle. MVP is a complete solution featuring Cognex machine vision technology and is optimized for injection molding applications.

Verification of part eject and in-mold tooling position

Over-mold insert inspection

Operator touch screen

- The MVP System utilizes Cognex Machine Vision technology to ensure parts are properly ejected from the mold at the completion of each cycle.
- The MVP System is also capable of inspecting over-molded parts to verify proper seating and alignment before the molding process begins.
- The MVP System easily integrates into injection molding machine control systems to eliminate crashes and reduce downtime.
- The MVP System is a comprehensive technology package including camera; controller; lens; lights; mounting brackets; cabling; operator touch screen; and machine control interface.