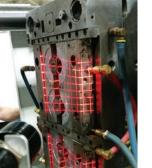

# Protect your mold investment with an MVP on your team

The Mold Vision Protection System verifies part condition with every cycle. MVP is a complete solution featuring Cognex machine vision technology and is optimized for injection molding applications.

Verification of part eject and in-mold tooling position

Over-mold insert inspection

Operator touch screen

- The MVP System utilizes Cognex Machine Vision technology to ensure parts are properly ejected from the mold at the completion of each cycle.
- The MVP System is also capable of inspecting over-molded parts to verify proper seating and alignment before the molding process begins.
- The MVP System easily integrates into injection molding machine control systems to eliminate crashes and reduce downtime.
- The MVP System is a comprehensive technology package including camera; controller; lens; lights; mounting brackets; cabling; operator touch screen; and machine control interface.