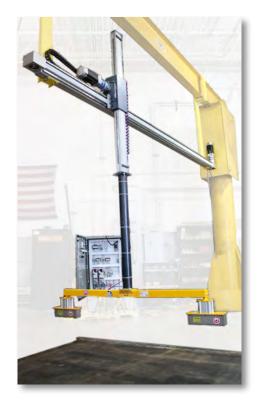

## CHICAGOELECTRIC

**Servo**Linear

"Pick & Place" Solution

Large gantry improves productivity and safety.

**INDUSTRY** 

Building Products — Lumber

LOCATION

Arkansas

**APPLICATION** 

Fully automated "Pick & Place" solution for unstacking 200 lbs. screens.

Horizontal travel of 12 ft.; vertical travel of 4 ft.

Magnetic end-of-arm tooling.

Replaces manual operation requiring (2) people; improves safety and reduces cycle time from 30 to 15 seconds.

**COMPONENTS** 

ServoLinear RS-160 Series Belt Drive Actuator  $-12^\prime$  stroke

ServoLinear RO-130 Series Belt Drive Actuator — 4' stroke

Emerson HD-115C & HD-89C Servo Motors

Emerson Unidrive Digital Positioning Controllers