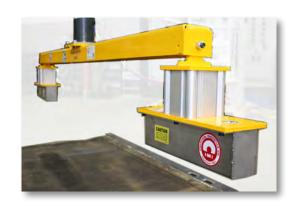

**APPLICATION** 

Fully automated "Pick & Place" solution for unstacking 200 lbs. screens.

Horizontal travel of 12 ft.; vertical travel of 4 ft.

Magnetic end-of-arm tooling.

Replaces manual operation requiring (2) people; improves safety and reduces cycle time from 30 to 15 seconds.

Industrial Magnetics Air Actuated Magnetic Tooling

Red Lion Graphite Series Color Touchscreen HMI

Allen-Bradley CompactLogix PLC

Keyence Laser Position Sensor

Video available on

ChicagoElectric1910

Servo Linear.com