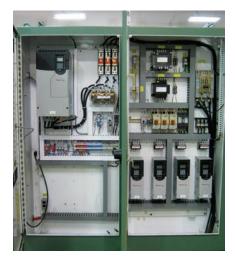

### PRO Drive — AC VECTOR DRIVE UPGRADE

Improve uptime and speed by replacing obsolete DC drives with AC Vector technology from Allen-Bradley

**PowerFlex AC Controllers** 

150 HP AC Vector Main Drive Motor

## PRO Control — PLC & HMI CONTROL UPGRADE

Reduce the risk of old electronics—upgrade the obsolete PLC 5 with Allen-Bradley Logix PLC and RS5000 software

New 15" HMI Touch Screen

New PLC Remote I/O and Controls—Machine Mounted