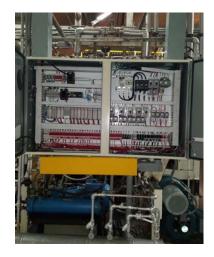

### PROTouch —GLUE ROLL HYDRAULIC SOFT TOUCH

Langston 380 with SoftTouch Upgrade

New Hydraulic Power Unit and ServoValve Controls

Eliminate operator adjustment of paper gap with our patented SoftTouch upgrade for automatic gap control

SoftTouch Upgrade Eliminates Paper Gap Adjustment