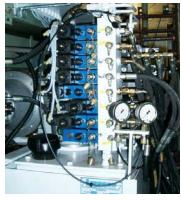

#### PROGLUE —AUTOMATIC GLUE DAM POSITIONING

New Glue Dam with Absolute Position Feedback

BHS LightGrid Technology for Paper Position Sensing

Improve the productivity of your 380SF with "better than OEM" Automatic Glue Dam Positioning