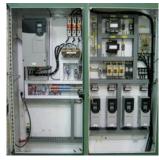

## PRO Control — PLC & HMI CONTROL UPGRADE

Reduce the risk of old electronics—upgrade the obsolete PLC 5 with Allen-Bradley Logix PLC and RS5000 software

New 15" HMI Touch Screen

New PLC Remote I/O and Controls—Machine Mounted