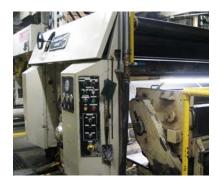

### PROTouch —GLUE ROLL HYDRAULIC SOFT TOUCH

Langston 380 with SoftTouch Upgrade

New Hydraulic Power Unit and ServoValve Controls

Eliminate operator adjustment of paper gap with our patented SoftTouch upgrade for automatic gap control

SoftTouch Upgrade Eliminates Paper Gap Adjustment