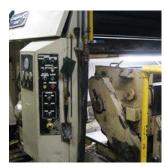

### PROTouch —GLUE ROLL HYDRAULIC SOFT TOUCH

Langston 380 with SoftTouch Upgrade

New Hydraulic Power Unit and ServoValve Controls

Eliminate operator adjustment of paper gap with our patented SoftTouch upgrade for automatic gap control

SoftTouch Upgrade Eliminates Paper Gap Adjustment