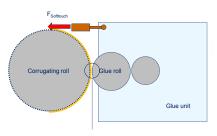

### PROTouch —GLUE ROLL HYDRAULIC SOFT TOUCH

Langston 380 with SoftTouch Upgrade

New Hydraulic Power Unit and ServoValve Controls

Eliminate operator adjustment of paper gap with our patented SoftTouch upgrade for automatic gap control

SoftTouch Upgrade Eliminates Paper Gap Adjustment