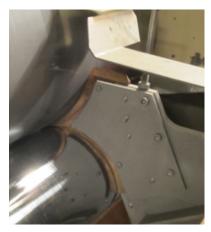

#### PROGLUE —AUTOMATIC GLUE DAM POSITIONING

New Glue Dam with Absolute Position Feedback

BHS LightGrid Technology for Paper Position Sensing

Improve the productivity of your 380SF with "better than OEM" Automatic Glue Dam Positioning