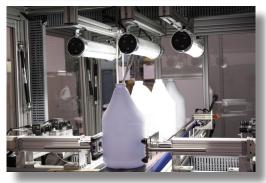

## Machine Vision Bottle Inspection

**INDUSTRY** 

Bottling / Packaging

**LOCATION** 

Puerto Rico

**APPLICATION** 

Omron Machine Vision System uses multiple cameras to inspect bottles for abnormalities on high-speed filling line; defective products are rejected.

Various sized bottles are run on the same line through automatic control of guide rails using Chicago Electric ServoLinear actuators.

Omron vision and controls inspect for defective product on high-speed filling machine