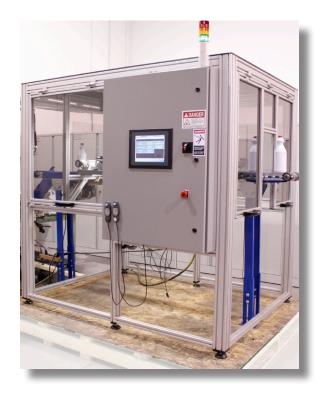

## Machine Vision Bottle Inspection

**INDUSTRY** 

Bottling / Packaging

**LOCATION** 

Puerto Rico

**APPLICATION** 

Omron Machine Vision System uses multiple cameras to inspect bottles for abnormalities on high-speed filling line; defective products are rejected.

Various sized bottles are run on the same line through automatic control of guide rails using Chicago Electric ServoLinear actuators.

Omron vision and controls inspect for defective product on high-speed filling machine

**COMPONENTS** 

F210-C10-ETN Vision Controller
F210-S1 Camera — Qty. (4)
NS10 Operator Interface Touch Screen
C11 Programmable Logic Controller
R7D Servo Drive: RM88 Motor
Chicago Electric ServoLinear Actuator