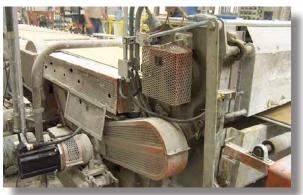

# **Gypsum Wallboard Knife Drive System**

#### - Servo drive system for gypsum wall board rotary knife; 600 + FPM

- The most popular solution in the industry with over (70) installations.
- Unique design provides 30 second change-over to built-in spare controller.