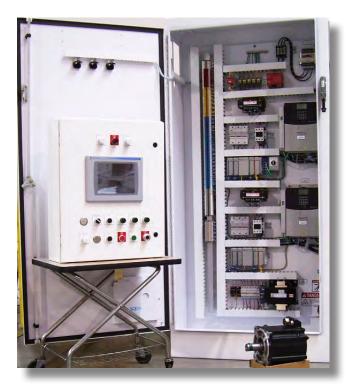

### CHICAGOELECTRIC

Servo Drive Upgrade

Controls; Motor; HMI Touch Screen

#### Servo technology

improves cut accuracy. "Built-in" spare controller reduces downtime.

#### - Servo drive system for gypsum wall board rotary knife; 600 + FPM

- The most popular solution in the industry with over (70) installations.
- Unique design provides 30 second change-over to built-in spare controller.

#### **COMPONENTS**

- Allen-Bradley PowerFlex OR Emerson Unidrive Servo Controller
- 530 in lb. servo motor
- -10'' color touch screen HMI
- Ethernet interface to plant PLC
- Optional laser encoder