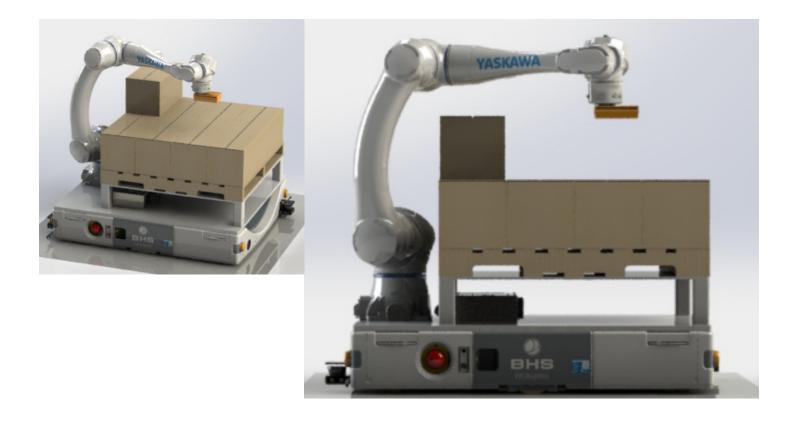

#### **Collaborative Mobile AGV Robot**

GoBot is a robotic automation solution providing AGV mobility to a robot. The design is based on the new Yaskawa HC20 Collaborative Robot with industry-leading reach and payload specifications; in combination with the new iShuttle AGV from BHS Intralogistics.

# **Bigger & Better**

With a payload of 20kg (40 lbs.) and a reach of 1700mm (66 in.); GoBot is able to load or unload a standard 48"x40" pallet on the AGV mounted GoDeck. The GoDeck is rated for a 1,000 lb. payload.

## **A New World of Applications**

The scale of GoBot is beyond the "mini" robot AGV's currently available...now applications requiring full pallet payloads and large part machine tending are a reality.