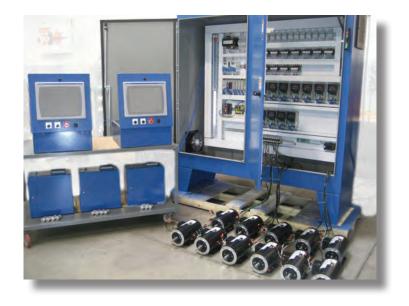

## Tube Mill AutoSet System Absolute Positioning Control Upgrade

**INDUSTRY** Metals

**LOCATION** Nebraska

**APPLICATION** 

Tube Mill AutoSet System for automatic positioning of existing tooling with addition of 2 HP motorized actuators. Absolute encoders and PowerFlex drives provides low-cost yet highly accurate solution to reduce set-up time for order change.

Complete solution from Chicago Electric encompassing design, engineering, panel build, programming, test and start-up.

**COMPONENTS** 

Qty (11) - Absolute encoders with CanBus

Qty (11) - 2 HP; Vector motors

Qty (11) - 2 HP PowerFlex 40 vector controllers CompactLogix PLC - 1769-L24ER Processor Qty (2) - PanelView Plus HMI - 15"

CHICAGOELECTRIC