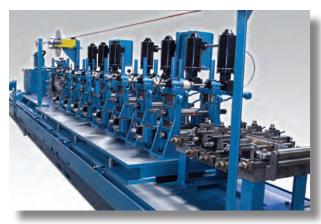

## Tube Mill AutoSet System Absolute Positioning Control Upgrade

**INDUSTRY** Metals

**LOCATION** Nebraska

**APPLICATION** 

Tube Mill AutoSet System for automatic positioning of existing tooling with addition of 2 HP motorized actuators. Absolute encoders and PowerFlex drives provides low-cost yet highly accurate solution to reduce set-up time for order change.

Complete solution from Chicago Electric encompassing design, engineering, panel build, programming, test and start-up.

**COMPONENTS** 

Qty (11) - Absolute encoders with CanBus

Qty (11) - 2 HP; Vector motors

Qty (11) - 2 HP PowerFlex 40 vector controllers CompactLogix PLC - 1769-L24ER Processor Qty (2) - PanelView Plus HMI - 15"

CHICAGOELECTRIC