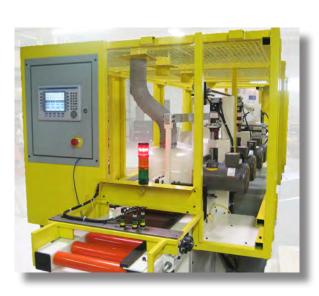

## Woodworking Machine Rockwell Integrated Architecture

INDUCTOV

| INDUSTRY    | Woodworking                                                                                                                                         |
|-------------|-----------------------------------------------------------------------------------------------------------------------------------------------------|
| LOCATION    | lowa                                                                                                                                                |
| APPLICATION | Control system for woodworking machinery OEM.                                                                                                       |
|             | Stored product codes configure position and speed of sanding heads for highspeed in-line trim sander.                                               |
|             | Integrated architecture combining PanelView HMI, CompactLogix PLC, PowerFlex AC Drives and<br>Kinetix Servo Drives. Ethernet communication network. |
|             | Complete solution from Chicago Electric encompassing design, control drawings, panel build, programming, test and start-up.                         |
| COMPONENTS  | Qty (4) - Kinetix 300 Servo Controllers<br>Qty (4) - TL Series Servo Motors                                                                         |
|             | Qty (4) - PowerFlex 4 Motor Controllers                                                                                                             |
|             | CompactLogix PLC; L35E Processor                                                                                                                    |
|             | PanelView Plus 700 HMI                                                                                                                              |
|             |                                                                                                                                                     |